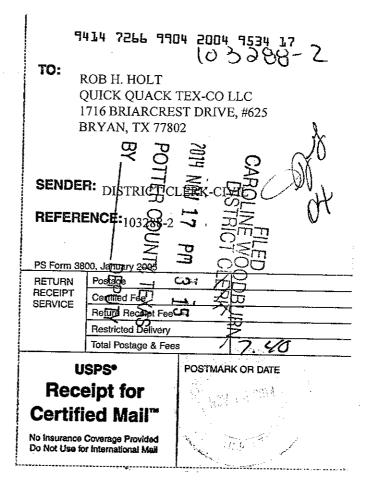

CAUSE NO. V-103288-00-2

TRAVIS KARR VS. QUICK QUACK, LTD. #4 ON GEORGIA; QUICK QUACK TEX-CO LLC, AND QUICK QUACK CARWASH MANAGEMENT, LLC

IN AND FOR THE: COUNTY COURT AT LAW NO. 2

QUICK QUACK CARWASH MANAGEMENT, LLC BY SERVING ITS REGISTERED AGENT, ROB H. HOLT, 1716 BRIARCREST DRIVE, TO: SUITE 625, BRYAN, TEXAS 77802

THE ATTORNEY FOR THE PLAINTIFF IS: SHAWN D. TWING, P.O. BOX 15008, AMARILLO, TEXAS 79105, (806) 468-3300.

THIS CITATION WAS EXECUTED BY MAILING A TRUE COPY OF IT TO THE DEFENDANT AND ADDRESS NAMED ABOVE BY CERTIFIED MAIL, RETURN RECEIPT REQUESTED WITH A TRUE COPY OF THE PETITION ATTACHED.

ISSUED AND GIVEN UNDER MY HAND AND SEAL ON: NOVEMBER 13, 2014 CAROLINE WOODBURN, CLECK OF TEXAS POTTER COUNTY BY (OFFICER'S RETURN FOLLOWS) 

Case 2:14-cv-00258-J Document 1-1 Filed 12/18/14 Page 18 of 36 PageID 23